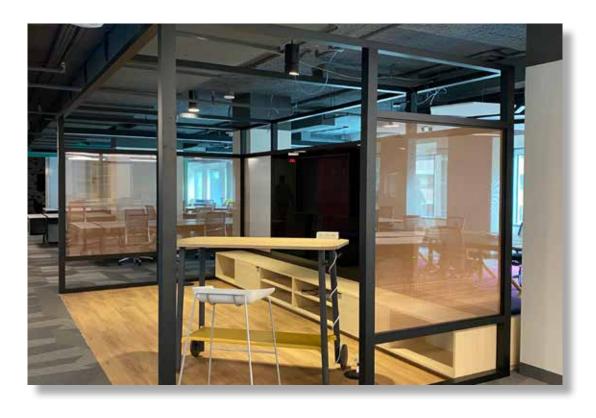

### Decorative Glass\* metal mesh-textures-specialty

• All colors are approximate

- > 10 Metal Mesh
- > 4 Rice Paper
- > 7 Textured Glass
- > 2 Stone Images
- > 5 Wood Grains
- > 56 Printed Patterns
- > 4 Etched Glass

### Decorative Glass\* metal-textures-specialty

• All colors are approximate