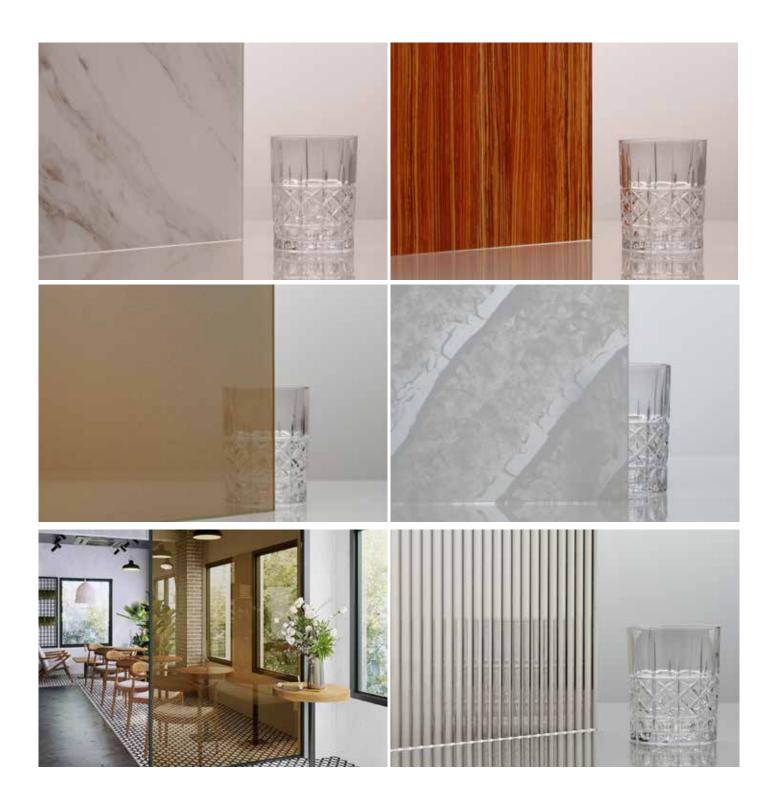

# coronagroupinc



Decorative Glass -metal mesh-textures-specialty-



### coronagroupinc

### Decorative Glass\* metal mesh-textures-specialty

• All colors are approximate

- > 10 Metal Mesh
- > 4 Rice Paper
- > 7 Textured Glass
- > 2 Stone Images
- > 5 Wood Grains
- > 56 Printed Patterns
- > 4 Etched Glass

#### Metal Mesh



#### **Textured Glass**



Reed

182

Low Iron

Low Iron

Waterdrop



### Decorative Glass\* metal-textures-specialty

• All colors are approximate

#### Wood Grain









**Etched Glass** 







Macahuba

Sweet Gum

Zebrano

Zen

Etched Band

Ghost Band

Light Etched

White Band

Rice Paper



Ginwashi



Kizukushi



Ryku



Tama

Stone Images



Summer Dream

Winter Tale

#### **Printed Patterns**

Stripes







Django



Nib

Abstracts



**Pinstripes** 



Rapids



Standard Line



Video



Wavy Lines



White Noise



Wo